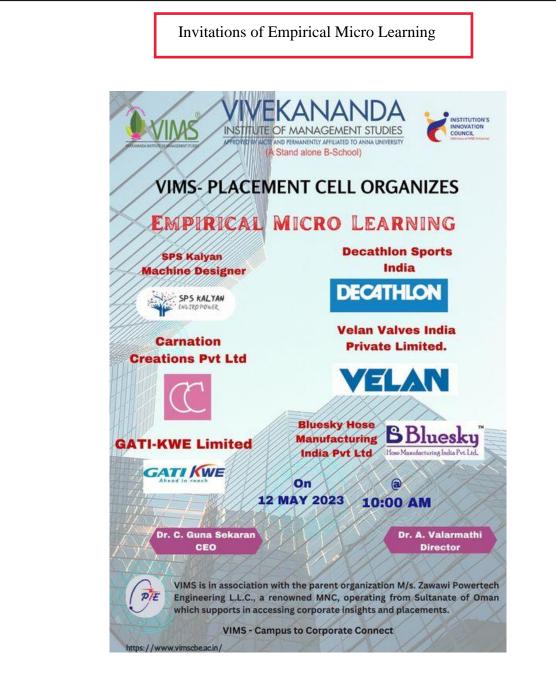

## **Best Practice I**

# **Empirical Micro Learning**



















#### **Empirical Micro Learning Bonafide Letters**

| <image/> <image/> <image/> <image/> <text><text><text><text><text><text><text><text><text></text></text></text></text></text></text></text></text></text>