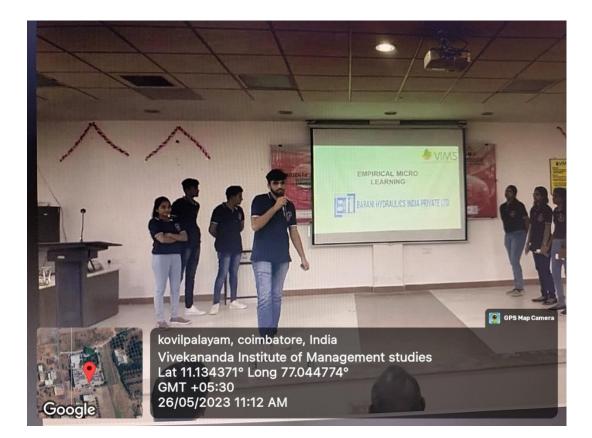

| www.tacebook.com/vims.cbe                                                                                       | www.vimscbe.ac.in                                                                                                |
| and the second se |                                                                                                                 |                                                                                                                  |



EML Photos with Geotag



EML at Annamalai Capital Services Private Limited





EML at Aqua Sub Engineering





EML to Roots Casting





EML at Decathlon





EML at Karthik Polymers Private Limited





EML at Bluesky



**EML Presentation by Students** 













#### EMPIRICAL MICRO LEARNING REPORT



INSTITUTE OF MANAGEMENT STUDIES amandeter and taxon affective affective (A Stand alone 8-School)

### EMPIRICAL MICRO LEARNING

#### **JJ PUMPS**

Dr. A. VALARMATHI DIRECTOR Vivekananda Institute of Management Studies Sf. No: 143/1A2, Devampalayam, S.S. Kullam, Celmbatere - 641 107. PRESENTED BY MUTHU VISHWA I MBA 'B' BATCH : 2022-24



JJ Pump prevate limited ; About the Company: Il pumb private limited is a private Proporated on 13 APRI 2010. It is classified as non-gart Company and Ps registered at register of Companses, Compatore. Its authorized share Capital Ps Rs. 20,000,000 and Pts pard up Capital Ps RS. 16,000,000. It is Privated in monufacture of general purpose machinery. Directors of the Company: The Company has 2 directors and