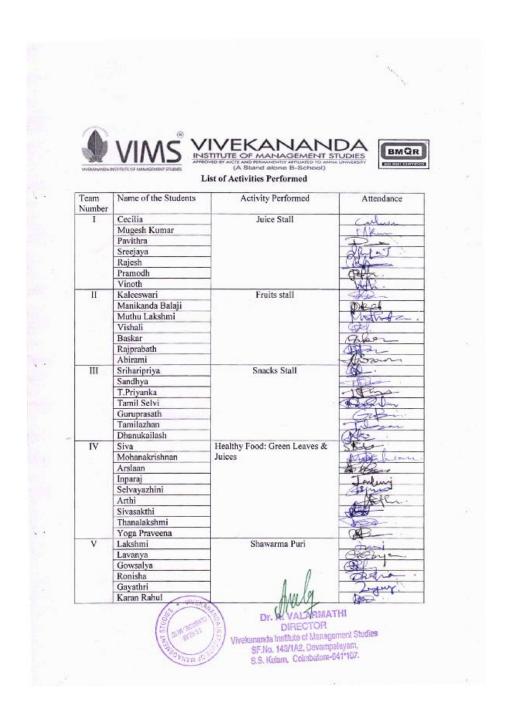

#### Details of One Day Entrepreneur Program

| Activity:                                     | One Day Entrepreneurial Activity  Dr.S.Umamahesari, Professor                                                                                                                                                                        |  |
|-----------------------------------------------|--------------------------------------------------------------------------------------------------------------------------------------------------------------------------------------------------------------------------------------|--|
| Name of the Coordinator                       |                                                                                                                                                                                                                                      |  |
| Nature of the Activity                        | Group Performance                                                                                                                                                                                                                    |  |
| Date                                          | 23.02.2024                                                                                                                                                                                                                           |  |
| Number of Teams<br>participating              | 18 (7 members in each team)                                                                                                                                                                                                          |  |
| Amount to be given as advance for investment: | Rs. 1000 * 18 = 18000.                                                                                                                                                                                                               |  |
| Description of the proposed event in Brief:   | The students as teams generate business idea, mobilise resources, share responsibility and roles and execute the activities. They prepare a report and make presentation on a day scheduled. Runners and winners will be recognised. |  |
|                                               |                                                                                                                                                                                                                                      |  |