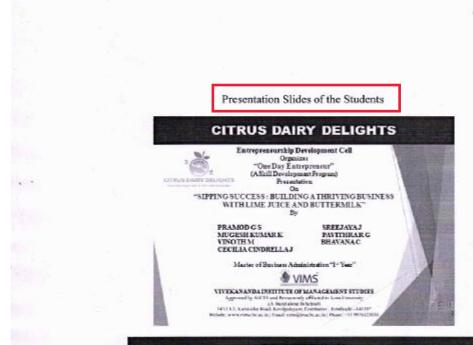

| Doa       |
|        | Kailash             |              | per Sh.   |
|        | Kailash<br>Nandhini |              | Jane      |



Dr. A. VALARMATHI
DIRECTOR
Vivekananda Institute of Management Studies
SF.No. 143/1A2, Devampalayam,
S.S. Kulam, Colmbatore-641\*107.







Activity Photos



Service to the customer



Dr. AT VALAR MATH DIRECTOR Vivokananda Institute of Management Studies SF.No. 143/1A2, Devampslayers, S.S. Kutam, Colmbators-G41114/







Interaction with the customer



Dr. A. DIFLECTOR
Vivekanenda Institute of Management Studies
SF.No. 143/1A2, Devampalayam,
S.S. Kulam, Colmbatore-641107







Entrepreneurship in action



Dr. A. VALAFIMATHI
DIRECTOR
Vivekanenda Institute of Management Stuffee
SF.No. 143/1A2, Devampalaye -S.S. Kulam, Colmbetore-641\*1u/









#### SYNOPSIS

- Business Idea Accelerator
- · Citrus Dairy Delights
- Project Team
- · Key activities & resources,
- Unique Value Proposition
- Customer Segments ::
- Customer Relationship Strategic
- Revenue Streams & Crist Structure
- Marketing and Promotion
- Conclusion





Dr. A. VALARMATHI
DIRECTOR
Vivekananda Institute of Management Studies

SF.No. 143/1A2, Devampalayam, S.S. Kulam, Colmbalore-641107.







#### **BUSINESS IDEA ACCELERATOR**

- The One Day Entrepreneur Program is an intensive workshop designed immerse MBA students in the world of entrepreneurship. It after hands-on experience, networking opportunities, and exposure to world entrepreneurial challenges.
- The program aims to supplement traditional MBA coursework of providing practical insights, fostering innovatio