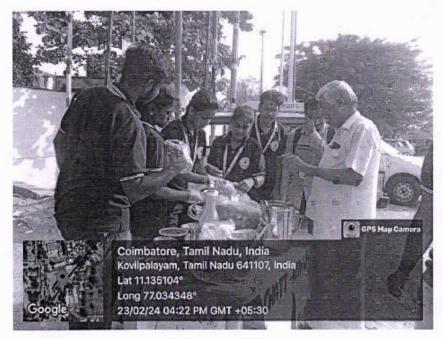

#### CIRCULAR

The One Day Entrepreneur Program is scheduled on 23, 02,2024. All the first year MBA students are asked to form teams and register your names with business idea planned. The registration must be completed on or before 19,02,2024.