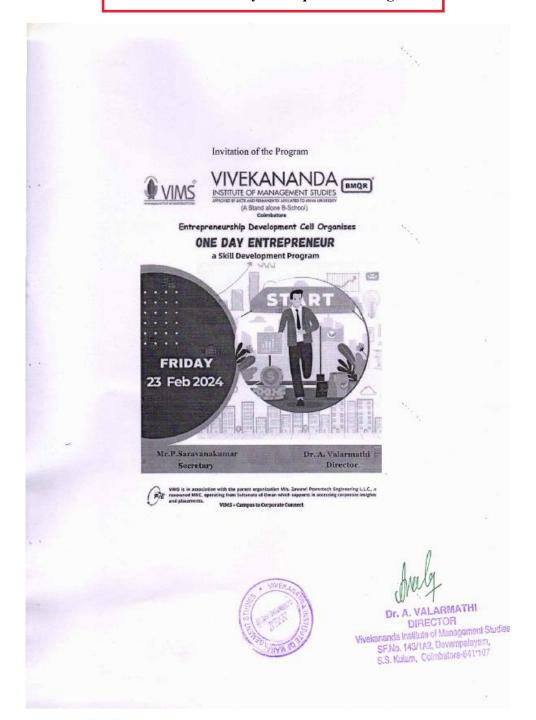

|  |



Dr. WALABMATHI
DIRECTOR
Vivekananda Institute of Management Studies
SF.No. 143/1A2, Devampalayam,
S.S. Kutam, Colmbatore-641\*107.







#### Circular







16.02.2024

#### CIRCULAR

The One Day Entrepreneur Program is scheduled on 23, 02,2024. All the first year MBA students are asked to form teams and register your names with business idea planned. The registration must be completed on or before 19,02,2024.

Dr. A. VALARMATHI
DIRECTOR
Vivekananda Institute of Management Sh
SF.No. 143/1A2, Devampelarum,
S.S. Kutam, Colmbatore-6411107.









#### **Invitation of One day Entrepreneur Program**









#### Attendance and activity Performed









| VI    | Vinotha            |                          | WHE .