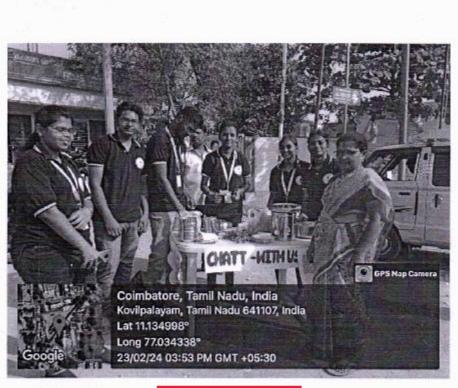

### **Best Practice II**

**One Day Entrepreneur Program** 

#### CIRCULAR

The One Day Entrepreneur Program is scheduled on 23, 02,2024. All the first year MBA students are asked to form teams and register your names with business idea planned. The registration must be completed on or before 19,02,2024.