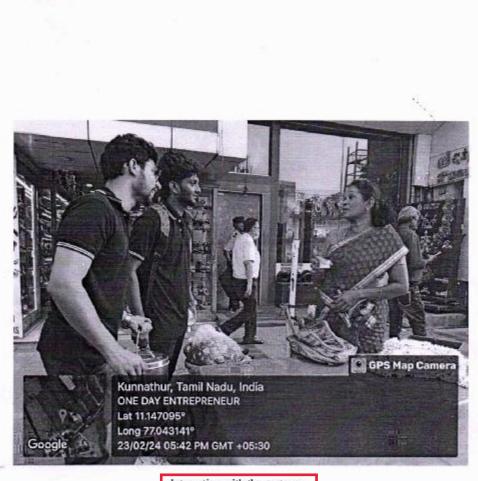

### **Best Practice II**

**One Day Entrepreneur Program** 

#### CIRCULAR

The One Day Entrepreneur Program is scheduled on 23, 02,2024. All the first year MBA students are asked to form teams and register your names with business idea planned. The registration must be completed on or before 19,02,2024.